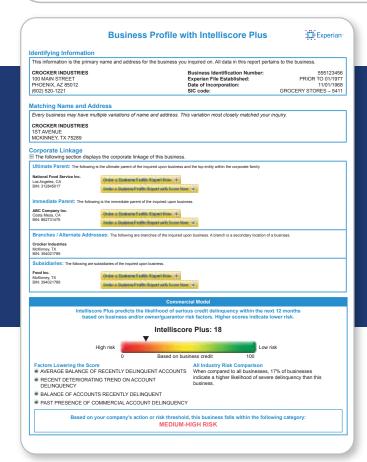

## Business Profile Report with Intelliscore Plus

### IntelliScore Plus™

Intelliscore Plus by Experian can help you dramatically improve your financial results by providing accurate and reliable data on your prospects and customers by helping you identify risky accounts.