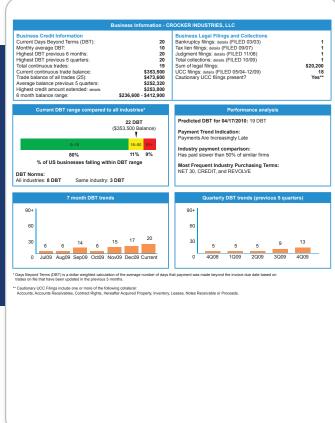

### Business Profile Report

Business Profile Report presents an ongoing, objective picture of how a business manages its financial obligations. An easy-to-read report provides the comprehensive details needed to make important business decisions.

For prospects with marginal credit scores, the Business Profile Report provides additional criteria for evaluation such as credit performance, payment history, public record filings and liquid assets that help you make a sound and profitable business decision.