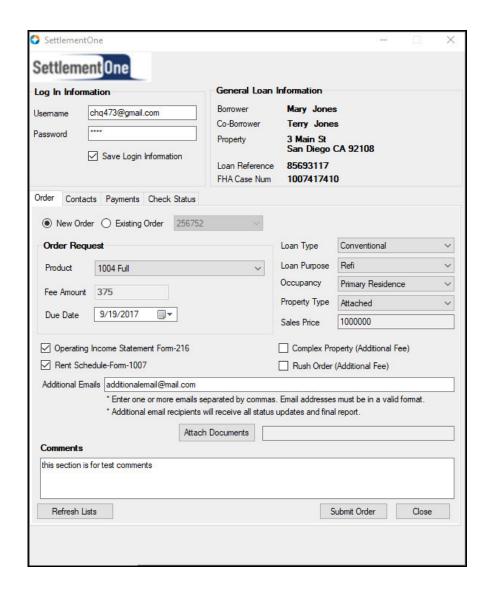

## Take advantage of **SettlementOne** Valuation services directly through the Encompass LOS to drive efficiency.

SettlementOne's new interface allows users the convenience of ordering and managing appraisals without leaving the Encompass system. Get direct access to SettlementOne's high touch and top notch Valuation services.

Eliminate the need to switch between systems to manage appraisals, with our interface you can:

- · Place appraisal orders
- Update contact information
- Select payment options
- · Easily attach documents to any order
- Conveniently check status of an order